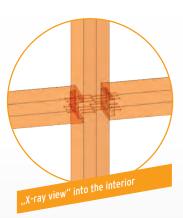

- **WYSIWYG** 
  - "What you see is what you get"! Check the cuts and processings at the profile in advance - "an x-ray view" makes it all possible!
- **Grid Net-Import** Complex constructions or special solutions can easily be imported into Klaes 3D as a CAD-grid sketch.
- **Automatic Section Generation** Adjustment of sections referring to profiles and the construction in "real time"
- Master Data Following the LEGO-Principle Klaes 3D is independent of the system and material! Whether wood, alu-wood, aluminium or steel with Klaes 3D, you always have the right solution!
- **Commercial Solutions** Thanks to the connection to the Klaes Construction-Program you have a powerful commercial software at hand and you constantly keep the overview.