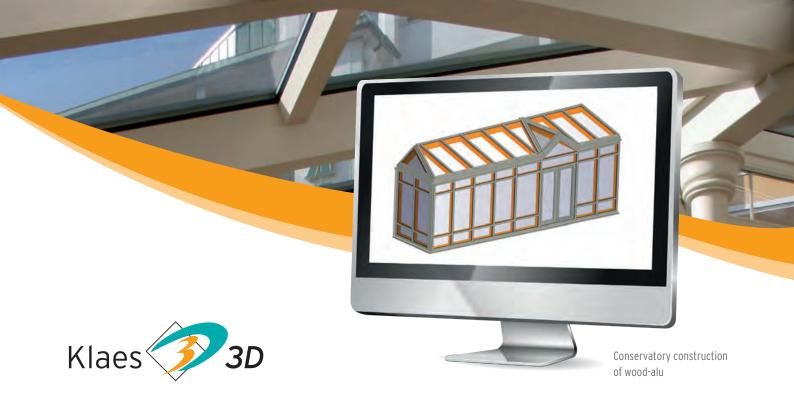

If you want to construct a façade or a conservatory of wood/alu – no matter what your customer requires – it is as easy as constructing a window. Klaes 3D is an ideal companion to create even complicated constructions easily, to present them professionally, to calculate them and then manufacture them efficiently - and no prior CAD experience necessary! Thanks to the flexible data system, you can install profiles of almost any type of material into your system.