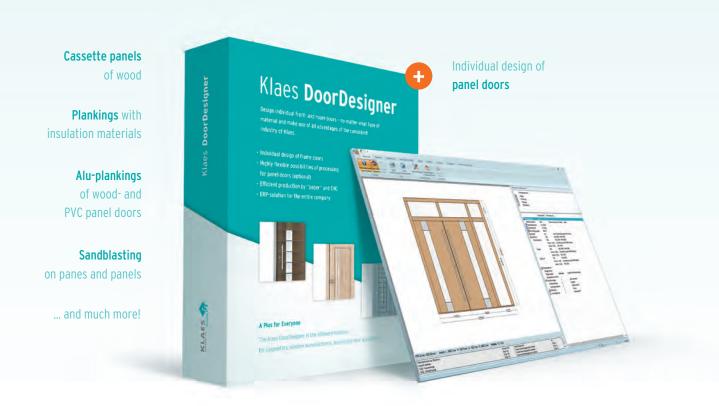

## Klaes DoorDesigner

The Klaes DoorDesigner is the software solution for the individual design of **front- and room doors** - regardless of the type of material. Provide doors, for example, with letter slots or other constructive elements such as pushers, push handles or ornamental beads and make use of all advantages of the consistent industry of Klaes. With the integration of the DoorDesigner, you calculate, produce and organize your doors just like a normal window. The individual design and production of panel door blanks is possible by an Add-on of the DoorDesigner without any problem.

## Also for Front- and Room Doors of Panel Door Blanks

Optionally, you can extend the software by an additional range of functions for front- and room doors made of panel door blanks in wood- and wood-aluminium elements. In recording, all surface- and edge edits are completely freely definable. Overall, the DoorDesigner and the Add-on allow a highly efficient processing of frame- and panel doors. All organizational tasks are taken over – the constructions can be recorded as a whole in one step in a complete detail-depth. Then, documents with precisely calculated prices, production documents with all details, automatically generated sectional drawings and data for the CNC production are available. A tailor-made service package also ensures that this innovative solution for doors will quickly be launched. As you can see – "all doors will be open to you" with the Klaes DoorDesigner in the future ...